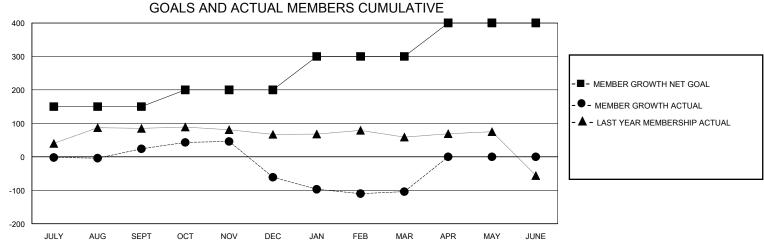

## MONTHLY MEMBERSHIP PROGRESS REPORT

## District 324 K

Results as of: 3/31/2024

| GMT:                  |               |           | GMT CA        |                       |                         |                         |                                                    |  |
|-----------------------|---------------|-----------|---------------|-----------------------|-------------------------|-------------------------|----------------------------------------------------|--|
| Clubs                 |               |           |               | Members               |                         |                         |                                                    |  |
| RESULTS FOR 2023-2024 |               |           |               | RESULTS FOR 2023-2024 |                         |                         |                                                    |  |
| QUARTER               | NEW CLUB GOAL | NEW CLUBS | DROPPED CLUBS | QUARTER MEM           | MBER GROWTH NET<br>GOAL | MEMBER GROWTH<br>ACTUAL | DROPPED<br>MEMBERS ACTUAL<br>(including transfers) |  |
| JULY/AUG/SEPT         | 3             | 2         | 2             | JULY/AUG/SEPT         | 150                     | 147                     | 93                                                 |  |
| OCT/NOV/DEC           | 0             | 2         | 2             | OCT/NOV/DEC           | 50                      | 90                      | 172                                                |  |
| JAN/FEB/MAR           | 1             | 0         | 2             | JAN/FEB/MAR           | 100                     | 35                      | 75                                                 |  |
| APR/MAY/JUNE          | 1             | 0         | 0             | APR/MAY/JUNE          | 100                     | 0                       | 0                                                  |  |